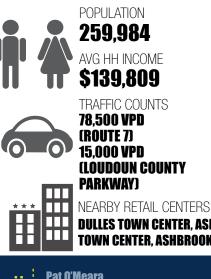

#### STATISTICAL SNAPSHOT 10 MINUTE DRIVETIME, 2014 DEMOS

FUTURE DEVELOPMENT **CROSSTRAIL, KINCORA COMMONWEALTH CENTER**, **BELMONT CHASE** 

|               | DULLES TOWN CENTER, ASHBURN VILLAGE, LANSDO<br>TOWN CENTER, ASHBROOK COMMONS, ONE LOUDO |
|---------------|-----------------------------------------------------------------------------------------|
| LINFO:        | Pat O'Meara<br>pomeara@rappaportco.com<br>(T) 571.382.1218                              |
| CONTACT INFO: | Kyle Gamber<br>kgamber@rappaportco.com<br>(T) 571.382.1216                              |
|               | 8405 Greensboro Drive   8th Floor   McLean, VA                                          |

DRIVETIME DEMOGRAPHIC/SITE FACTS **IOWNE** DUN **DEMOGRAPHICS (2014) 5 MINUTES** 10 MINUTES 15 MINUTES POPULATION **AVG HH INCOME** \$136,975 \$139,809 \$148.835 **EMPLOYEES** 28 303 119 038 233 276 SITE FACTS: **SPACE:** Variety of Restaurant and Retail Space & Pad Sites TRAFFIC COUNTS: 69,300 VPD (Route 7/Harry Byrd Highway) 15,000 VPD (Loudoun County PKWY)