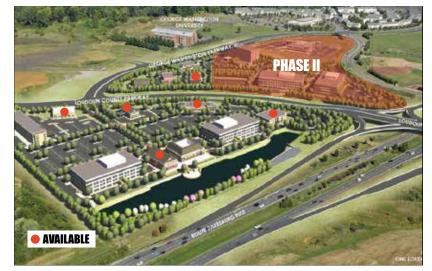

#### **LAKEVIEW AT UNIVERSITY CENTER FACTS AT-A-GLANCE**

- Highly visible pad opportunities from Loudoun County Parkway and Route 7
- Located in wealthy, densely populated Loudoun County
- Located adjacent to George Washington University Science and Technology Campus, existing 130 key Spring Hill Suites, and over 200,000 s.f. of Class A office (with more coming)
- Conveniently located near One Loudoun, Commonwealth Center, and future Kincora developments