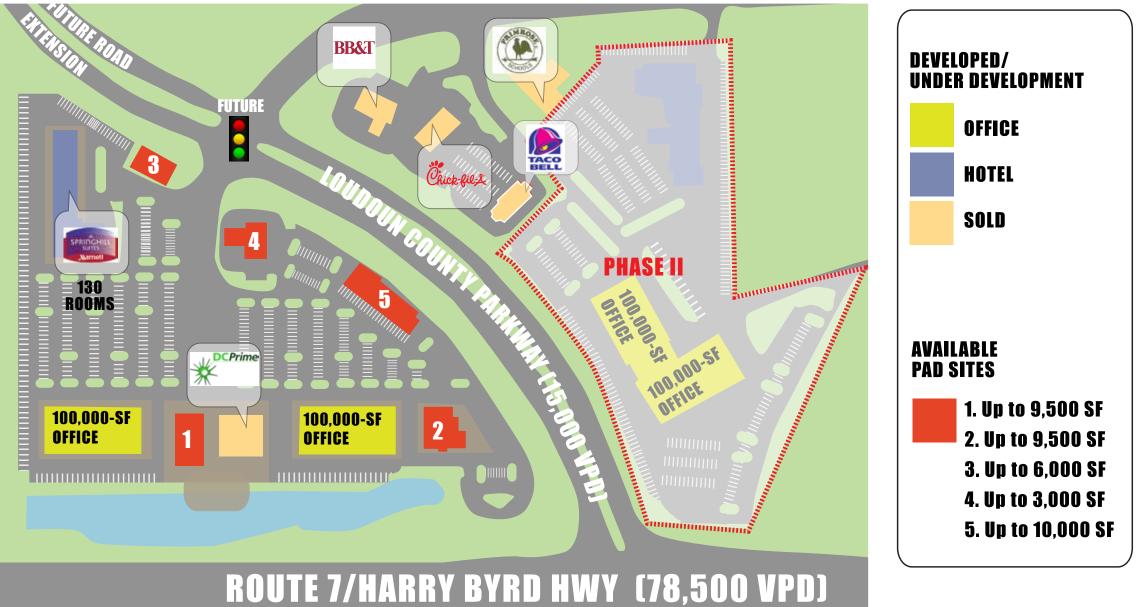

#### A Variety of Restaurant and Retail Pad Sites Available

DRIVETIME DEMOGRAPHIC/SITE FACTS **IOWNE** DUN **DEMOGRAPHICS (2014) 5 MINUTES** 10 MINUTES 15 MINUTES POPULATION **AVG HH INCOME** \$136,975 \$139,809 \$148.835 **EMPLOYEES** 28 303 119 038 233 276 SITE FACTS: **SPACE:** Variety of Restaurant and Retail Space & Pad Sites TRAFFIC COUNTS: 69,300 VPD (Route 7/Harry Byrd Highway) 15,000 VPD (Loudoun County PKWY)