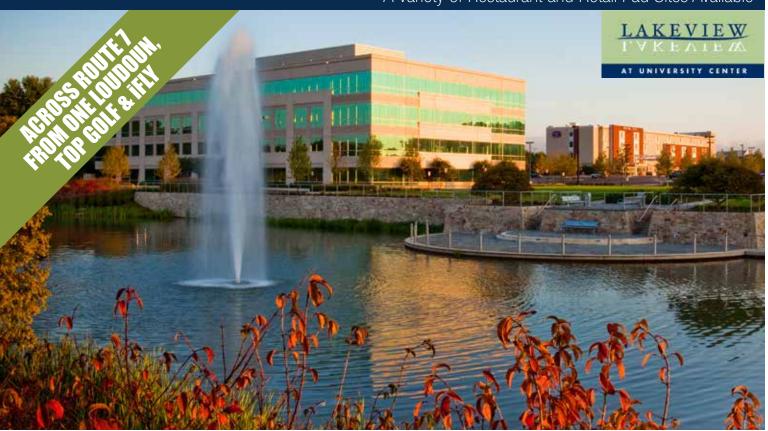

# RAPPAPORT LAKEVIEW AT UNIVERSITY CENTER Ashburn, Virginia

#### A Variety of Restaurant and Retail Pad Sites Available

#### **LAKEVIEW AT UNIVERSITY CENTER FACTS AT-A-GLANCE**

- Highly visible pad opportunities from Loudoun County Parkway and Route 7
- Located in wealthy, densely populated Loudoun County
- Located adjacent to George Washington University Science and Technology Campus, existing 130 key Spring Hill Suites, and over 200,000 s.f. of Class A office (with more coming)
- Conveniently located near One Loudoun, Commonwealth Center, and future Kincora developments