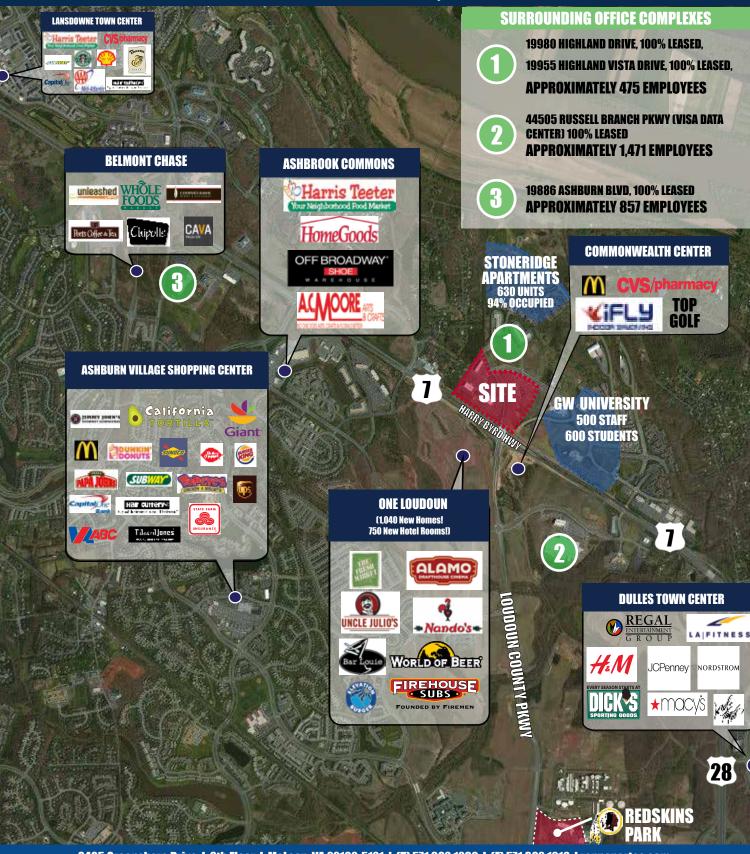

#### **LAKEVIEW AT UNIVERSITY CENTER FACTS AT-A-GLANCE**

- Highly visible pad opportunities from Loudoun County Parkway and Route 7
- Located in wealthy, densely populated Loudoun County
- Located adjacent to George Washington University Science and Technology Campus, existing 130 key Spring Hill Suites, and over 200,000 s.f. of Class A office (with more coming)
- Conveniently located near One Loudoun, Commonwealth Center, and future Kincora developments

DRIVETIME DEMOGRAPHIC/SITE FACTS **IOWNE** DUN **DEMOGRAPHICS (2014) 5 MINUTES** 10 MINUTES 15 MINUTES POPULATION **AVG HH INCOME** \$136,975 \$139,809 \$148.835 **EMPLOYEES** 28 303 119 038 233 276 SITE FACTS: **SPACE:** Variety of Restaurant and Retail Space & Pad Sites TRAFFIC COUNTS: 69,300 VPD (Route 7/Harry Byrd Highway) 15,000 VPD (Loudoun County PKWY)